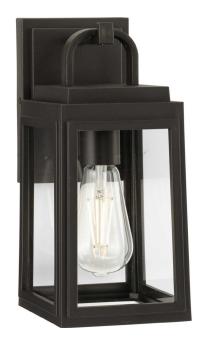

## **P560174-020** Grandbury

Grandbury Collection One-Light Transitional Antique Bronze Outdoor Wall Lantern with  ${\tt DURASHIELD}$ 

Category: Outdoor

Finish: Antique Bronze (Unfinished)

Construction: injection-Molded Plastic Construction

Glass/Shade: Clear Glass Panel

Width: 5-1/2 in Extends: 6-1/2 in Height: 11-7/8 in H/CTR: 3-1/8 in

Clear Glass Panel

| MOUNTING                                               | ELECTRICAL                | LAMPING                            | ADDITIONAL INFORMATION     |
|--------------------------------------------------------|---------------------------|------------------------------------|----------------------------|
| Wall mounted                                           | 6 inches of wire supplied | (1) Medium Base (E26) Socket       | cETLus Wet Location Listed |
| Mounting plate for outlet box included                 | 120 VAC                   | Lamp Type A19                      | 5-year Limited Warranty    |
|                                                        |                           | Incandescent: 60-watt MAX per      |                            |
| Canopy covers a standard 4"                            |                           | socket                             |                            |
| recessed outlet box: 4.75" W.,<br>6.875" ht., 1" depth |                           | LED: 12.5-watt MAX per socket      |                            |
| , ,                                                    |                           | Fully dimmable with dimmable bulbs |                            |